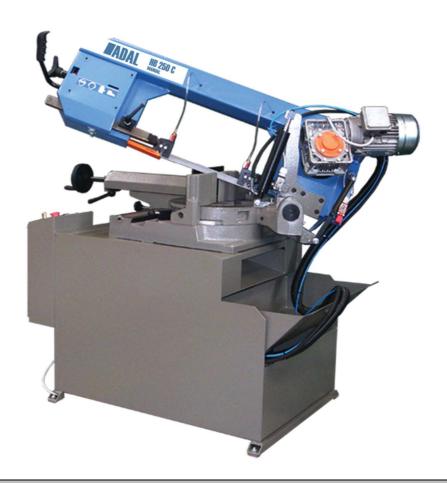

## **HB 250 C**

Mitre cutting bandsaw machine for metal

## DESCRIPTION

Horizontal metal cutting bandsaw machines HB 250 C is mitre cutting bandsaw machine made for metal industry professionals. Designed for cutting tubes and profiles, but also for solid materials.